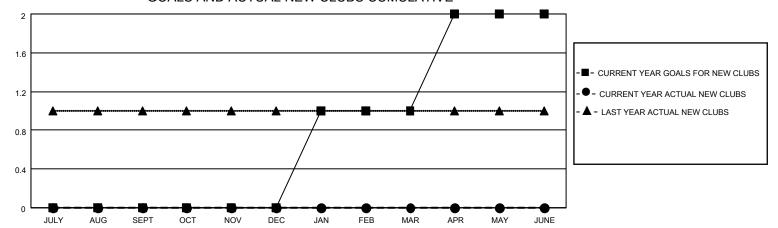

#### GOALS AND ACTUAL NEW CLUBS CUMULATIVE

## District 110AN

| Clubs RESULTS FOR 2021-2022 |   |   |   | Members  RESULTS FOR 2021-2022 |    |   |    |
|-----------------------------|---|---|---|--------------------------------|----|---|----|
|                             |   |   |   |                                |    |   |    |
| JULY/AUG/SEPT               | 0 | 0 | 2 | JULY/AUG/SEPT                  | 5  | 8 | 14 |
| OCT/NOV/DEC                 | 0 | 0 | 0 | OCT/NOV/DEC                    | 5  | 0 | 0  |
| JAN/FEB/MAR                 | 1 | 0 | 0 | JAN/FEB/MAR                    | 10 | 0 | 0  |
| APR/MAY/JUNE                | 1 | 0 | 0 | APR/MAY/JUNE                   | 20 | 0 | 0  |