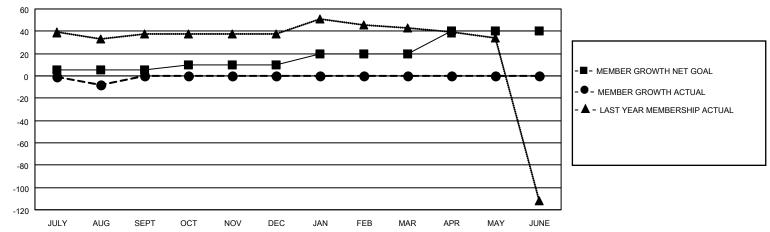

#### GOALS AND ACTUAL MEMBERS CUMULATIVE

| DROPPED CLUBS: 2 |    | 2 CLUBS OF 66 ADDED 1 OR  | GENDER DISTRIBUTION       |                |  |
|------------------|----|---------------------------|---------------------------|----------------|--|
|                  |    | MORE NEW MEMBERS          | MALE                      | 1,141 (86.50%) |  |
|                  |    |                           | FEMALE 178 (13.50%)       |                |  |
| DROPPED MEMBERS  |    |                           | NON BINARY                | 0 (0.00%)      |  |
| BROTT ED MEMBERO |    |                           | PREFER NOT TO ANSWER      | 0 (0.00%)      |  |
| DECEASED         | 2  |                           | THE EKHOT TO ANOWER       | 0 (0.0070)     |  |
| CLUB CANCELLED   | 0  | CLICK HERE FOR CUMULATIVE | TOTAL FAMILY UNIT MEMBERS | 0              |  |
| OTHER            | 12 | MEMBERSHIP DATA           |                           |                |  |
| TOTAL            | 14 |                           | FAMILY MEMBERS PAYING HAI | F DUES 0       |  |
|                  |    |                           |                           |                |  |

## District 110AN

| Clubs RESULTS FOR 2021-2022 |   |   |   | Members  RESULTS FOR 2021-2022 |    |   |    |
|-----------------------------|---|---|---|--------------------------------|----|---|----|
|                             |   |   |   |                                |    |   |    |
| JULY/AUG/SEPT               | 0 | 0 | 2 | JULY/AUG/SEPT                  | 5  | 8 | 14 |
| OCT/NOV/DEC                 | 0 | 0 | 0 | OCT/NOV/DEC                    | 5  | 0 | 0  |
| JAN/FEB/MAR                 | 1 | 0 | 0 | JAN/FEB/MAR                    | 10 | 0 | 0  |
| APR/MAY/JUNE                | 1 | 0 | 0 | APR/MAY/JUNE                   | 20 | 0 | 0  |